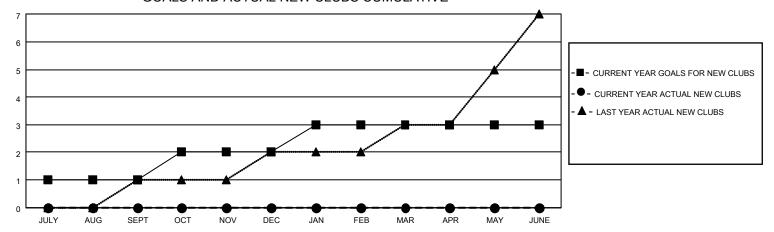

#### GOALS AND ACTUAL NEW CLUBS CUMULATIVE

## District 307 A1

| Clubs RESULTS FOR 2021-2022 |   |   |   | Members RESULTS FOR 2021-2022 |     |     |    |
|-----------------------------|---|---|---|-------------------------------|-----|-----|----|
|                             |   |   |   |                               |     |     |    |
| JULY/AUG/SEPT               | 1 | 0 | 2 | JULY/AUG/SEPT                 | 100 | 183 | 52 |
| OCT/NOV/DEC                 | 1 | 0 | 0 | OCT/NOV/DEC                   | 120 | 0   | 0  |
| JAN/FEB/MAR                 | 1 | 0 | 0 | JAN/FEB/MAR                   | 100 | 0   | 0  |
| APR/MAY/JUNE                | 0 | 0 | 0 | APR/MAY/JUNE                  | 50  | 0   | 0  |