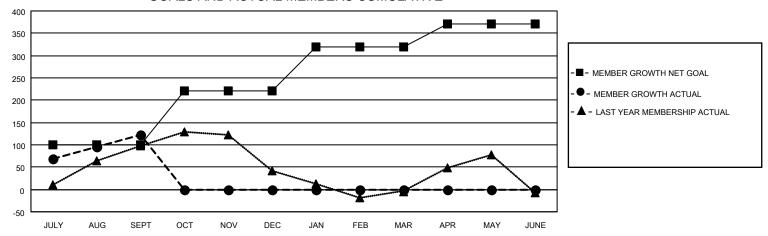

#### GOALS AND ACTUAL MEMBERS CUMULATIVE

| DROPPED CLUBS: 2 |    | 41 CLUBS OF 88 ADDED 1 OR<br>MORE NEW MEMBERS | GENDER DISTRIBUTION                 |                                |  |
|------------------|----|-----------------------------------------------|-------------------------------------|--------------------------------|--|
|                  |    |                                               | MALE<br>FEMALE                      | 887 (38.78%)<br>1,400 (61.22%) |  |
| DROPPED MEMBERS  |    |                                               | NON BINARY<br>PREFER NOT TO ANSWE   | 0 (0.00%)                      |  |
| DECEASED         | 3  |                                               | THE ENTITY TO ANOWER                | 0 (0.0070)                     |  |
| CLUB CANCELLED   | 15 | CLICK HERE FOR CUMULATIVE                     | TOTAL FAMILY UNIT MEMBERS           | 681                            |  |
| OTHER            | 34 | MEMBERSHIP DATA                               |                                     |                                |  |
| TOTAL            | 52 |                                               | FAMILY MEMBERS PAYING HALF DUES 404 |                                |  |
|                  |    |                                               |                                     |                                |  |

## District 307 A1

| Clubs RESULTS FOR 2021-2022 |   |   |   | Members RESULTS FOR 2021-2022 |     |     |    |
|-----------------------------|---|---|---|-------------------------------|-----|-----|----|
|                             |   |   |   |                               |     |     |    |
| JULY/AUG/SEPT               | 1 | 0 | 2 | JULY/AUG/SEPT                 | 100 | 183 | 52 |
| OCT/NOV/DEC                 | 1 | 0 | 0 | OCT/NOV/DEC                   | 120 | 0   | 0  |
| JAN/FEB/MAR                 | 1 | 0 | 0 | JAN/FEB/MAR                   | 100 | 0   | 0  |
| APR/MAY/JUNE                | 0 | 0 | 0 | APR/MAY/JUNE                  | 50  | 0   | 0  |